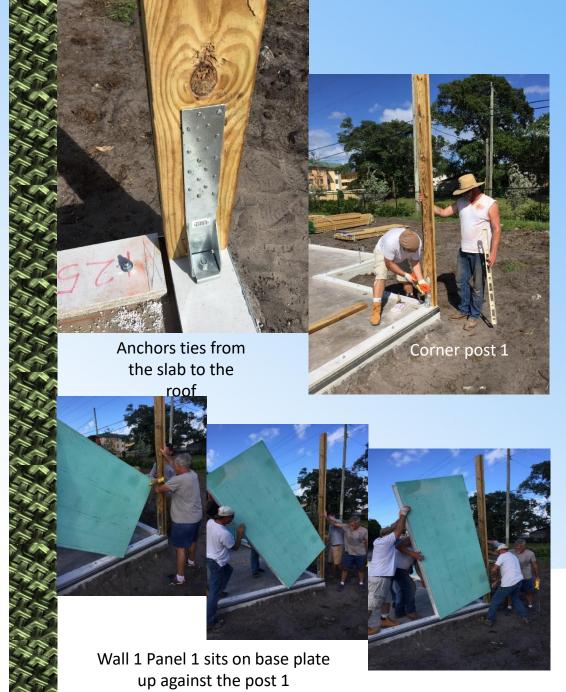

#### The Demonstration Project

Construction of a regular slab

Panels are delivered in the right order and numbered ready for assembly Free delivery within 60miles of Miami

Squaring up the house and installing the floor plate

4 to 5 person crew 1 skilled 3 to 4 unskilled