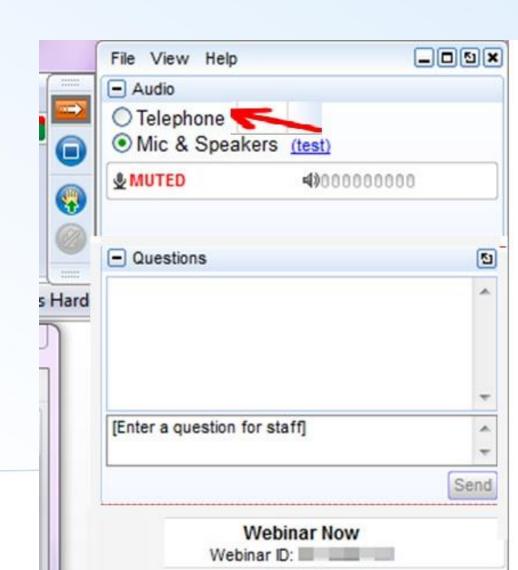

# All Participants Call In with Telephones

## FIRST: Click Telephone

- Dial Number
- Enter Access Code
- Provide Audio Pin