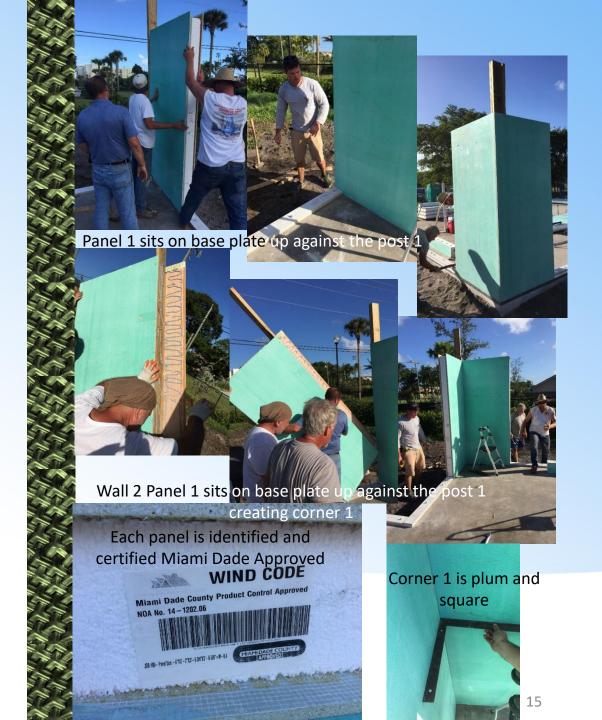

#### The Demonstration Project

Construction of a regular slab

Panels are delivered in the right order and numbered ready for assembly Free delivery within 60miles of Miami

Squaring up the house and installing the floor plate

4 to 5 person crew 1 skilled 3 to 4 unskilled