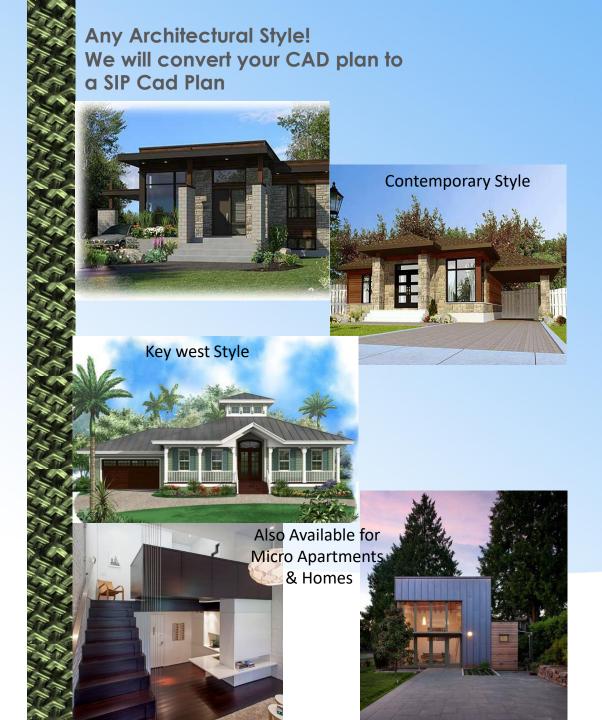

## Any Architectural Style! We will convert your CAD plan to a SIP Cad Plan

2,021 square feet under roof

- \$36psf to \$65+ psf of building
   Install costs vary depend on complexity of model between:
- \$10 psf to +/-\$20psf
   3 weeks Kit delivery from completed order