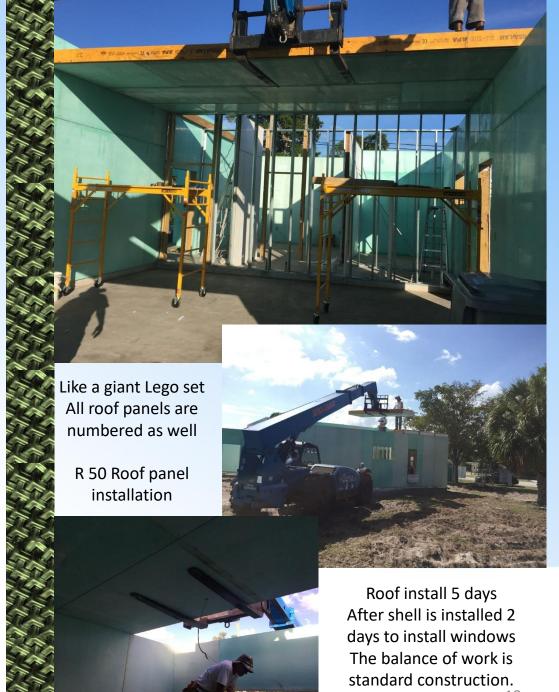

#### Green Construction:

- Hurricane resistant
- Impact windows
- Water resistant
- Fire resistant
- Mold resistant
- Bug resistant
- R38 wall insulation
- R50 roof insulation

#### The Demonstration Project

Construction of a regular slab

Panels are delivered in the right order and numbered ready for assembly Free delivery within 60miles of Miami

Squaring up the house and installing the floor plate

4 to 5 person crew 1 skilled 3 to 4 unskilled

## Any Architectural Style! We will convert your CAD plan to a SIP Cad Plan

2,021 square feet under roof

- \$36psf to \$65+ psf of building
   Install costs vary depend on complexity of model between:
- \$10 psf to +/-\$20psf
   3 weeks Kit delivery from completed order