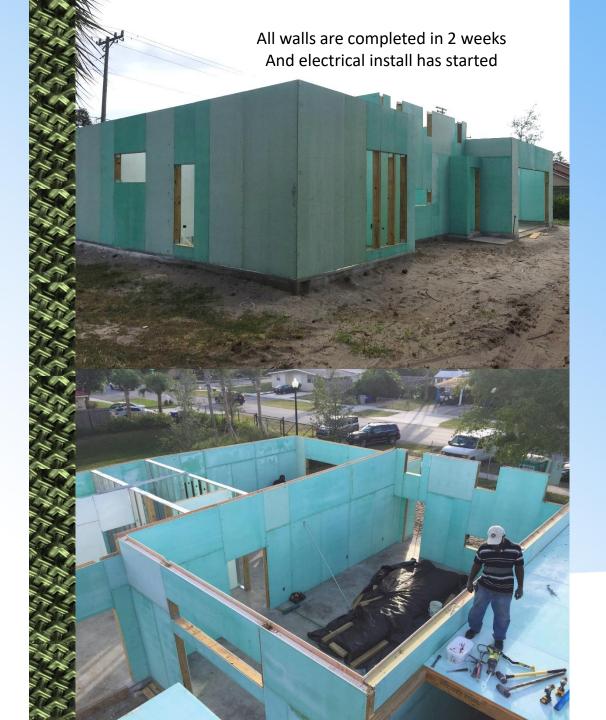

#### The Demonstration Project

**Building the "Modernista"** Pompano Beach 2016

Modernista: from\$125 PSF (under roof) completed move in ready on your lot Other models available stating at \$75 PSF

1,398SF under air 2 Car Garage 465 SF

1,878 square feet under roof

3 Bedrooms 2 full bathrooms Multi Generational ready High ceilings: 12' and 10'

#### Green Construction:

- Hurricane resistant
- Impact windows
- Water resistant
- Fire resistant
- Mold resistant
- Bug resistant
- R38 wall insulation
- R50 roof insulation

#### The Demonstration Project

Construction of a regular slab

Panels are delivered in the right order and numbered ready for assembly Free delivery within 60miles of Miami

Squaring up the house and installing the floor plate

4 to 5 person crew 1 skilled 3 to 4 unskilled