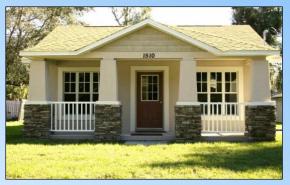

#### The Demonstration Project

**Building the "Modernista"** Pompano Beach 2016

Modernista: from\$125 PSF (under roof) completed move in ready on your lot Other models available stating at \$75 PSF

1,398SF under air 2 Car Garage 465 SF

1,878 square feet under roof

3 Bedrooms 2 full bathrooms Multi Generational ready High ceilings: 12' and 10'

#### Green Construction:

- Hurricane resistant
- Impact windows
- Water resistant
- Fire resistant
- Mold resistant
- Bug resistant
- R38 wall insulation
- R50 roof insulation