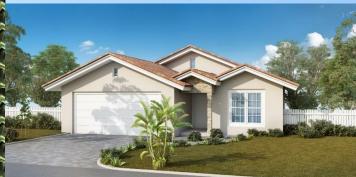

#### The Demonstration Project

**Building the "Modernista"** Pompano Beach 2016

Modernista: from\$125 PSF (under roof) completed move in ready on your lot Other models available stating at \$75 PSF

1,398SF under air 2 Car Garage 465 SF

1,878 square feet under roof

3 Bedrooms 2 full bathrooms Multi Generational ready High ceilings: 12' and 10'

#### Green Construction:

- Hurricane resistant
- Impact windows
- Water resistant
- Fire resistant
- Mold resistant
- Bug resistant
- R38 wall insulation
- R50 roof insulation