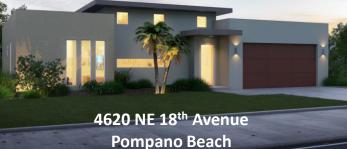

#### The Demonstration Project

**Building the "Modernista"** Pompano Beach 2016

Modernista: from\$125 PSF (under roof) completed move in ready on your lot Other models available stating at \$75 PSF

1,398SF under air 2 Car Garage 465 SF

1,878 square feet under roof

3 Bedrooms 2 full bathrooms Multi Generational ready High ceilings: 12' and 10'

#### Green Construction:

- Hurricane resistant
- Impact windows
- Water resistant
- Fire resistant
- Mold resistant
- Bug resistant
- R38 wall insulation
- R50 roof insulation