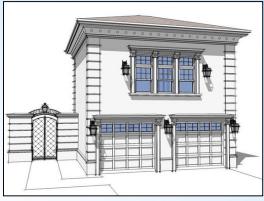

## Any Architectural Style! We will convert your CAD plan to a SIP Cad Plan

2,021 square feet under roof

- \$36psf to \$65+ psf of building
   Install costs vary depend on complexity of model between:
- \$10 psf to +/-\$20psf
   3 weeks Kit delivery from completed order

- In-law suite additions
- In-law suite additions with one or two car garage.